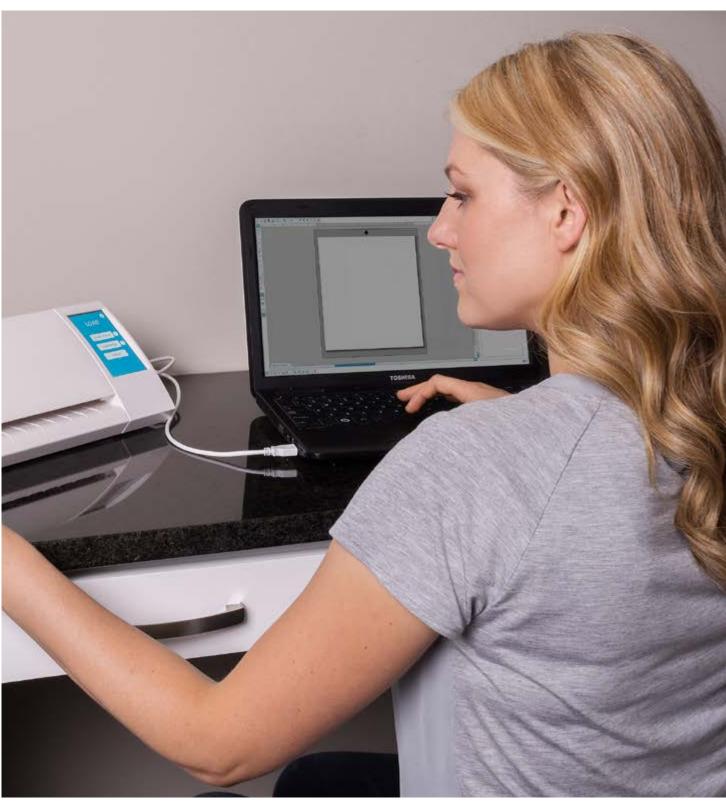

#### SILHOUETTE STUDIO® SOFTWARE

The Silhouette Studio® software is the most robust and powerful design software for any cutting system on the market. This innovative software is highlighted with features normally found in high-end illustrating software, yet is amazingly simple, easy to use, and absolutely free to Silhouette users. Silhouette Studio® gives you countless ways to customize your project.