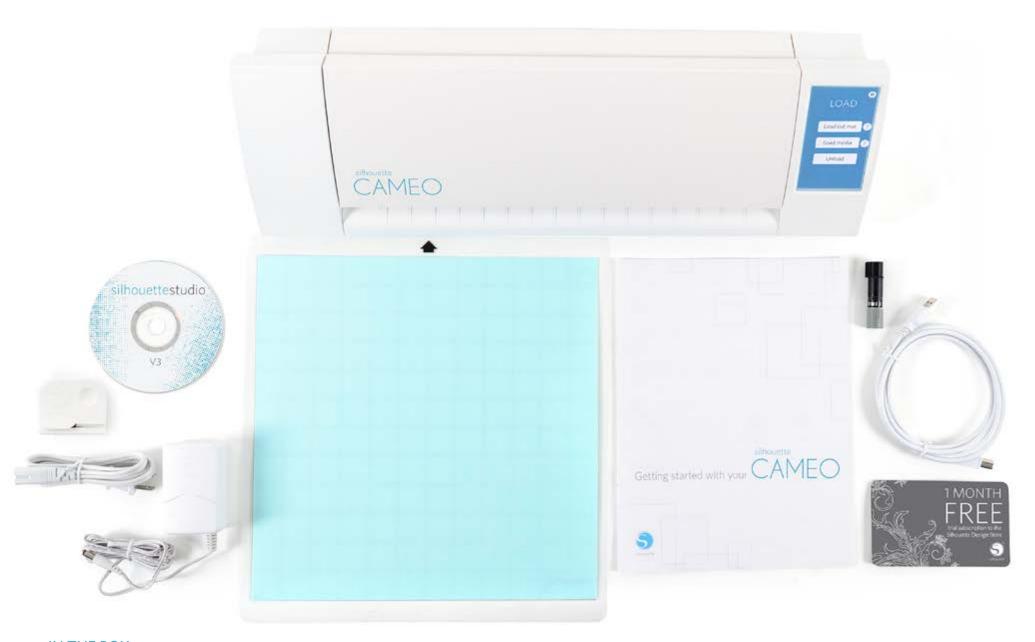

#### IN THE BOX

- ► Silhouette CAMEO®
- ▶ Silhouette Studio® software
- ▶ Power cable, USB cable
- ▶ Basic instruction guide
- ▶12-inch cutting mat
- ▶ Cutting blade

- ► One-month basic subscription to the Silhouette Design Store
- ▶ Crosscutter
- ▶100 FREE digital designs to begin creating right away