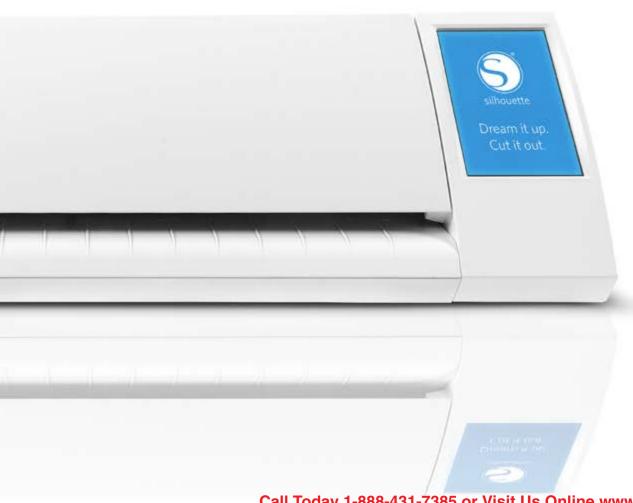

#### **NEW DIGITAL DISPLAY**

The full-color LCD touch screer makes for easy navigation and step-by-step tutorials.

Dream it up. Cut it out.