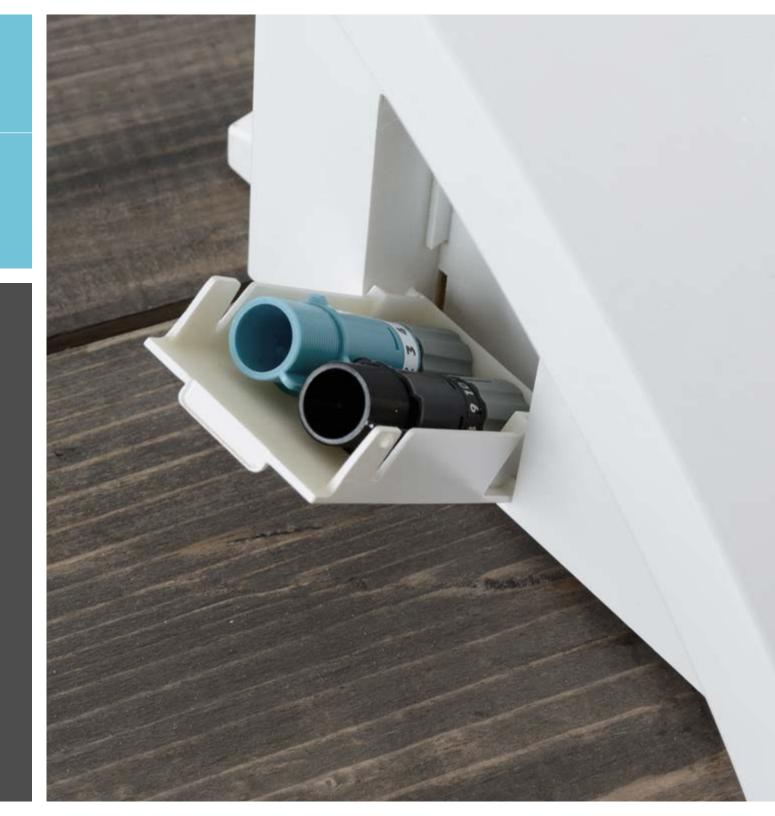

## NEW STORAGE COMPARTMENT

Now you can keep your spare blades or crosscutter tool sharp and safe.