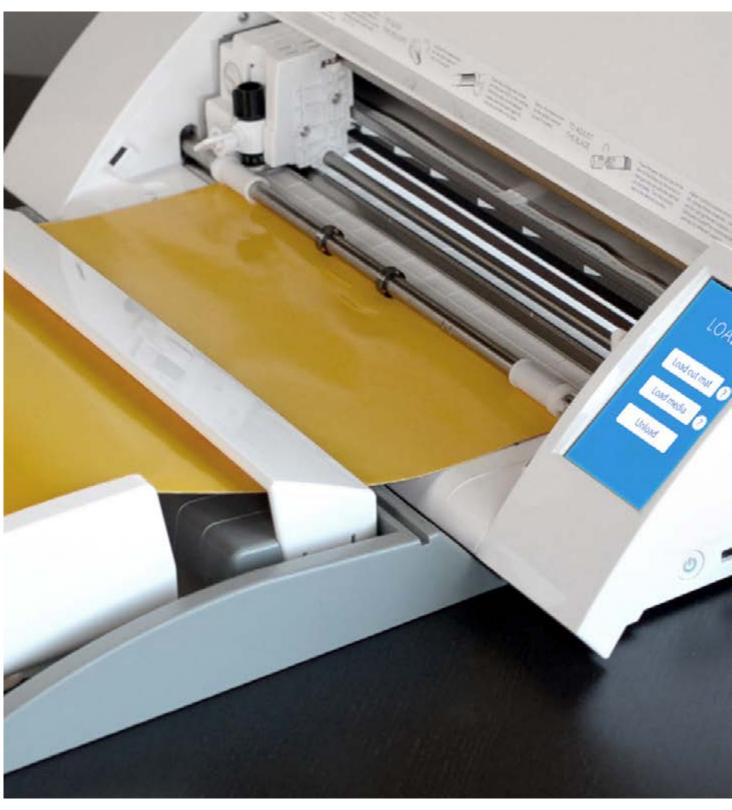

#### **NEW CROSSCUTTER**

Now cut materials that have been fed directly from a roll with the built-in Silhouette crosscutter. Our crosscutter will help you easily finish cut jobs and give all your rolled material a perfect edge.

## JUST ROLL WITH IT

The roll feeder provides an easy and convenient way to place rolled material into your Silhouette. The feeder properly aligns your project to ensure that it loads straight.