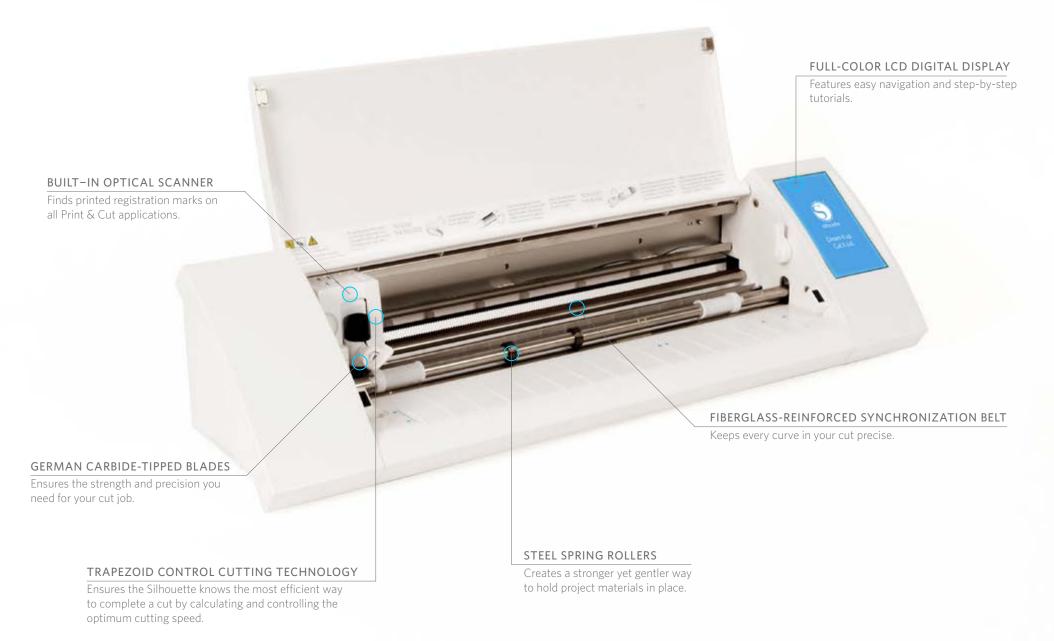

#### **NEW DIGITAL DISPLAY**

The full-color LCD touch screer makes for easy navigation and step-by-step tutorials.

## NEW STEEL SPRING ROLLERS

New rollers have been designed for a stronger yet gentler way to hold project materials in place.

# THE SCIENCE OF PRECISION

Inside the Silhouette cutting system.