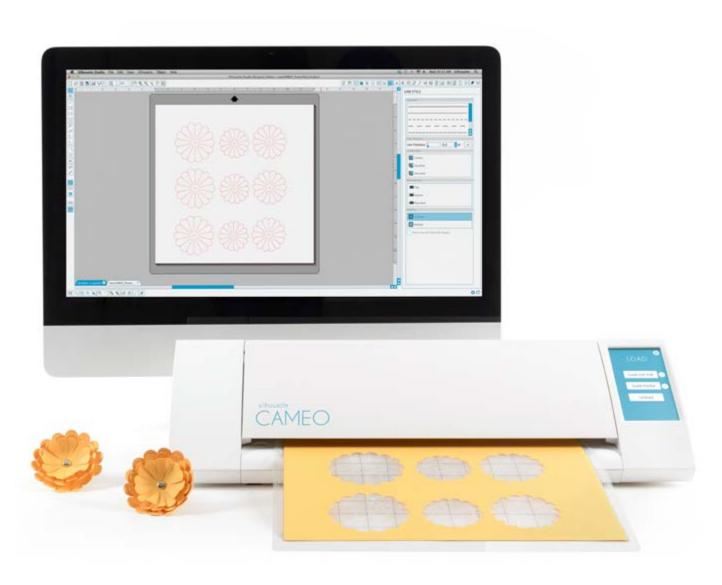

#### **PRINT & CUT TECHNOLOGY**

All Silhouette machines have a builtin optic scanner capable of reading printed materials. Once you have your printed image, simply take the printed material and feed it into the Silhouette. The Silhouette's optic scanner will find the registration marks on your printed material and take care of the rest. Make custom stickers, labels, heat transfer designs, and more.

#### SILHOUETTE STUDIO® SOFTWARE

The Silhouette Studio® software is the most robust and powerful design software for any cutting system on the market. This innovative software is highlighted with features normally found in high-end illustrating software, yet is amazingly simple, easy to use, and absolutely free to Silhouette users. Silhouette Studio® gives you countless ways to customize your project.