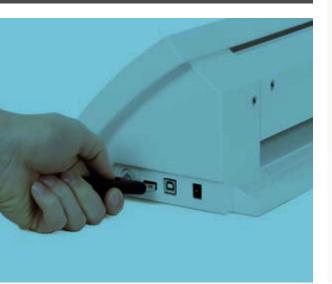

#### **NEW USB DRIVE PORT**

Read and cut saved files directly from your USB drive—all without being connected to your computer.