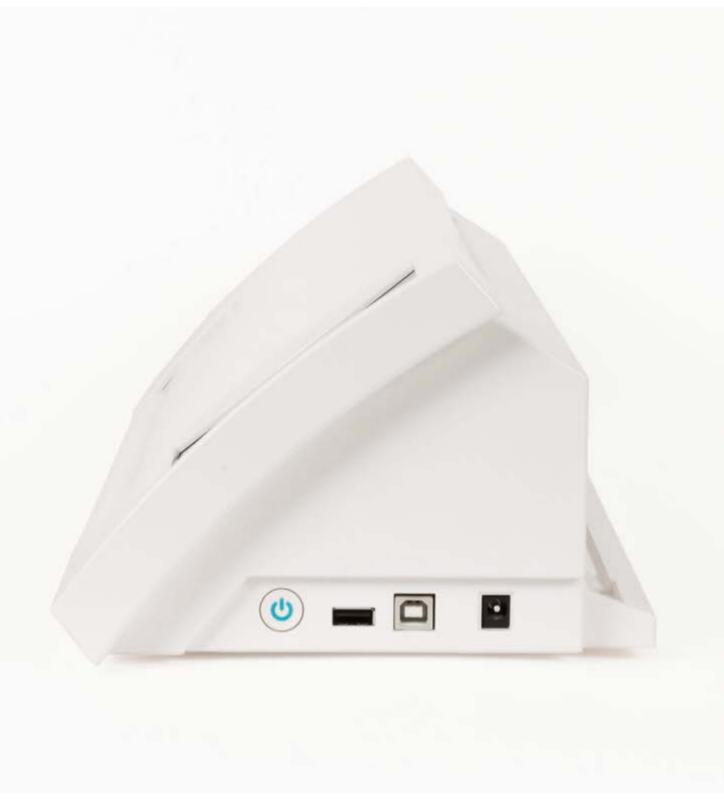

#### **NEW USB DRIVE PORT**

Read and cut saved files directly from your USB drive—all without being connected to your computer.

#### NEW SLEEP MODE

Set your CAMEO to a custom sleep schedule with our new power-saving sleep mode.