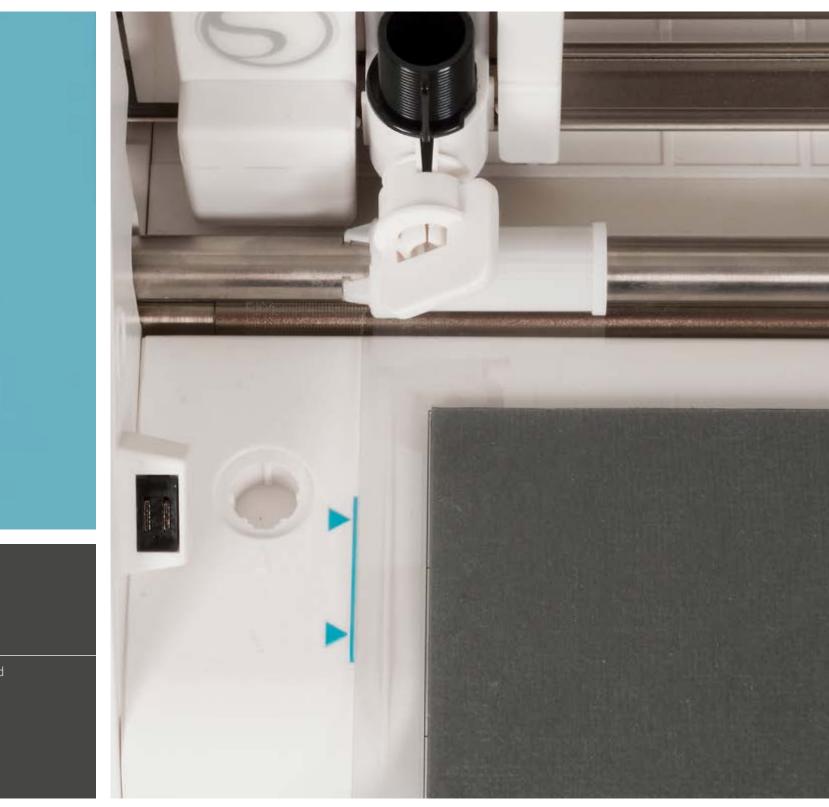

# NEW GUIDE MARKS

The CAMEO now has bold new guide marks for easy visual alignment.