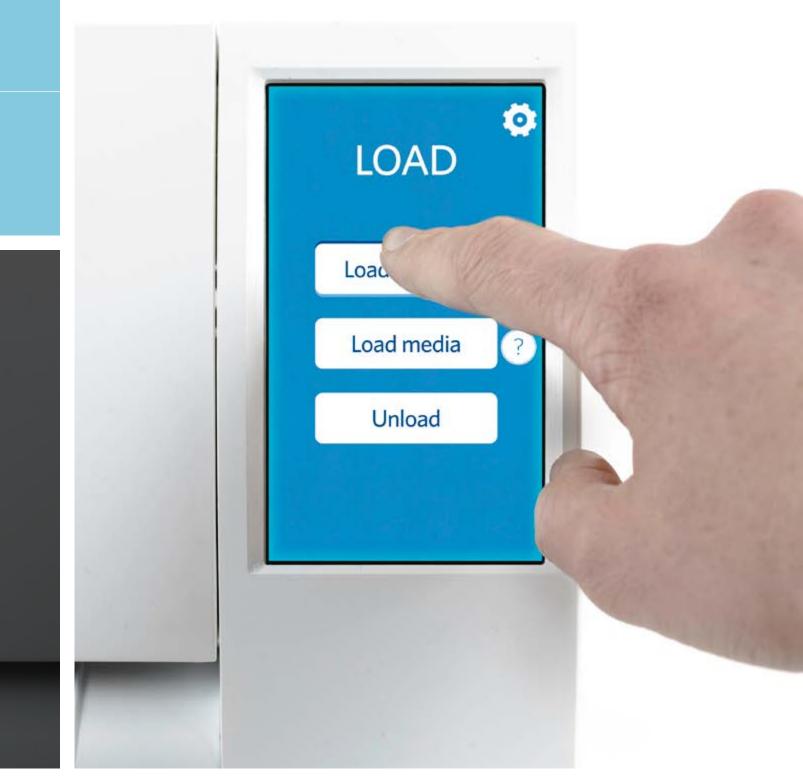

#### **NEW DIGITAL DISPLAY**

The full-color LCD touch screer makes for easy navigation and step-by-step tutorials.

# **PREFERENCES** Language Color scheme 10 min Sleep mode Help icons **Tutorial** About