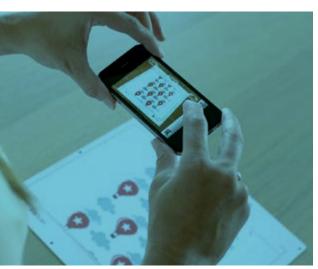

#### PIXSCAN™ TECHNOLOGY

PixScan™ technology is a new feature in the Silhouette cutting system that allows makers to cut precisely around a printed design or to position cut lines in a specific location on your material using a scanner or camera. You can even use your smartphone or tablet.

The PixScan™ algorithm allows the Silhouette CAMEO® to recognize specially placed registration marks on the PixScan™ cutting mat. PixScan™ is ideal for saving any scanned or photographed image into your personal digital library or turning a hand-drawn sketch into a new custom cut file.