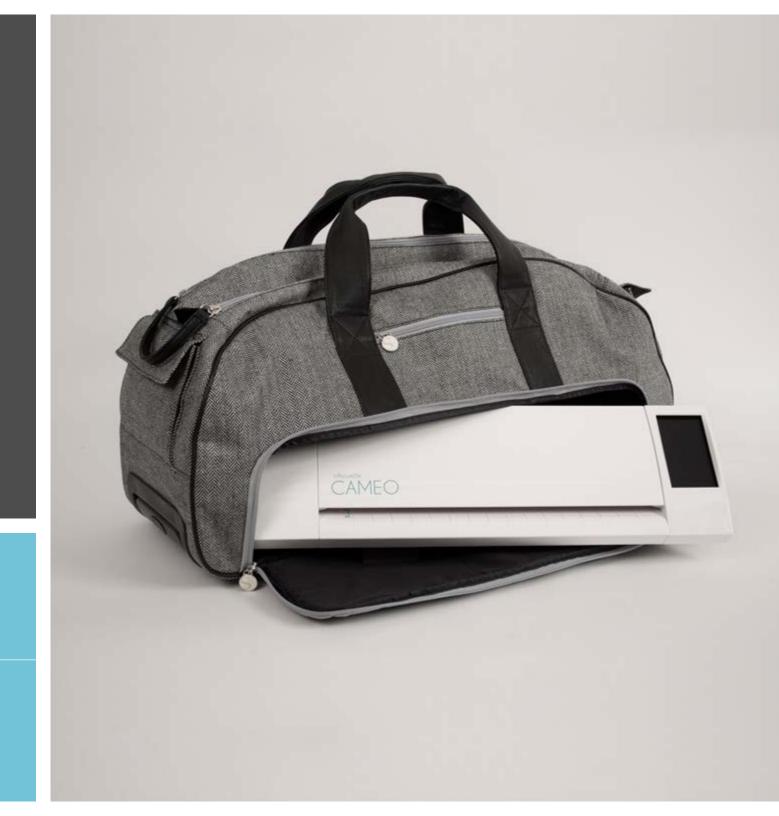

and feed it into the Silhouette. The Silhouette's optic scanner will find the registration marks on your printed material and take care of the rest. Make custom stickers, labels, heat transfer designs, and more.





#### PIXSCAN™ TECHNOLOGY

PixScan™ technology is a new feature in the Silhouette cutting system that allows makers to cut precisely around a printed design or to position cut lines in a specific location on your material using a scanner or camera. You can even use your smartphone or tablet.

The PixScan™ algorithm allows the Silhouette CAMEO® to recognize specially placed registration marks on the PixScan™ cutting mat. PixScan™ is ideal for saving any scanned or photographed image into your personal digital library or turning a hand-drawn sketch into a new custom cut file.





## LIGHTWEIGHT & PORTABLE

You are mobile. Your cutting machine should be too.

## THINK OUTSIDE THE MAT

Cutting mats can limit your capabilities. That's why Silhouette has matless cutting—to accommodate your biggest ideas.







## JUST ROLL WITH IT

The roll feeder provides an easy and convenient way to place rolled material into your Silhouette. The feeder properly aligns your project to ensure that it loads straight.





#### SILHOUETTE DESIGN STORE

The Silhouette Design Store is a marketplace of ready-made shapes for use with your Silhouette. There you will find over 50,000 downloadable designs from dozens of talented artists. Once you've purchased a design it is yours to keep. Build your own personal digital design library to use whenever you want. With the Silhouette Design St