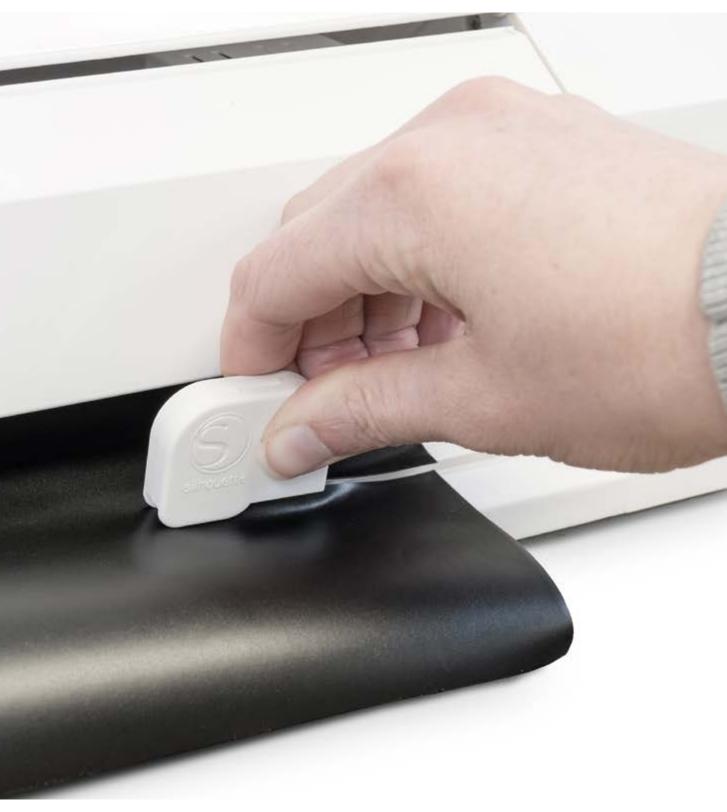

#### **NEW CROSSCUTTER**

Now cut materials that have been fed directly from a roll with the built-in Silhouette crosscutter. Our crosscutter will help you easily finish cut jobs and give all your rolled material a perfect edge.