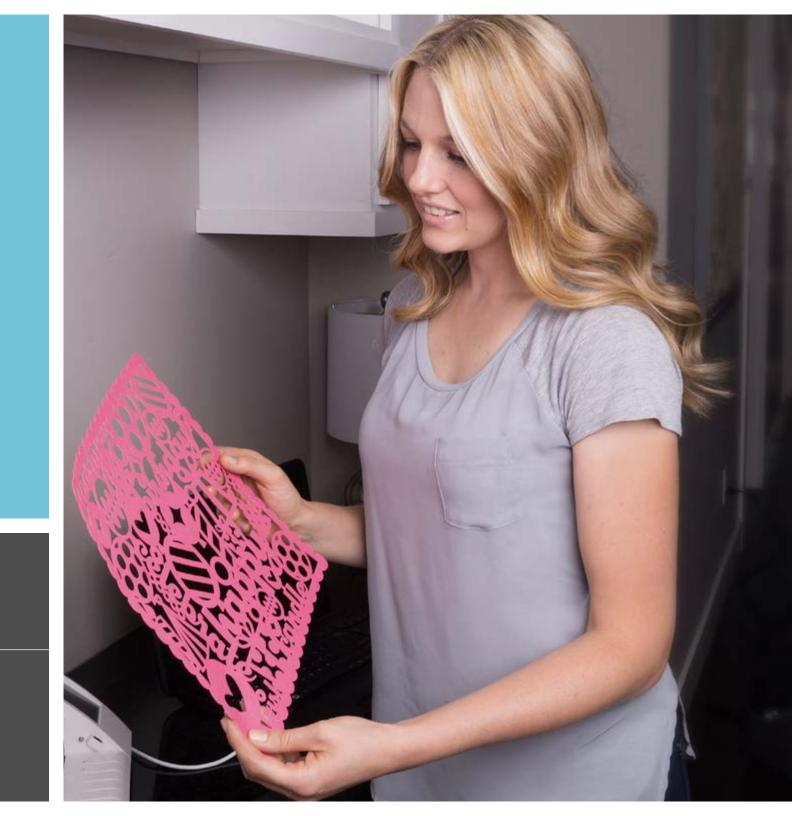

gentler way to hold project materials in place.



#### **NEW CROSSCUTTER**

Now cut materials that have been fed directly from a roll with the built-in Silhouette crosscutter. Our crosscutter will help you easily finish cut jobs and give all your rolled material a perfect edge.







# NEW GUIDE MARKS

The CAMEO now has bold new guide marks for easy visual alignment.

#### **NEW USB DRIVE PORT**

Read and cut saved files directly from your USB drive—all without being connected to your computer.





## NEW STORAGE COMPARTMENT

Now you can keep your spare blades or crosscutter tool sharp and safe.



# **PREFERENCES** Language Color scheme 10 min Sleep mode Help icons **Tutorial** About

#### NEW SLEEP MODE

Set your CAMEO to a custom sleep schedule with our new power-saving sleep mode.



# 12-INCH CUTTING WIDTH

The Silhouette CAMEO® gives you the widest cutting area to accommodate your biggest ideas.

## **DECISIONS, DECISIONS**

Choose from over 100 materials to cut, including fabric, chipboard, leather, felt, and foam.







#### **PRINT & CUT TECHNOLOGY**

All Silhouette machines have a builtin optic scanner capable of reading printed materials. Once you have your printed image, simply take the printed material and feed it into the Silhouette. The Silhouette's optic scanner will find the registration marks on your printed material and take care of the rest. Make custom stickers, labels, heat transfer designs, and more.





#### PIXSCAN™ TECHNOLOGY

PixScan™ technology is a new feature in the Silhouette cutting system that allows makers to cut precisely around a pri